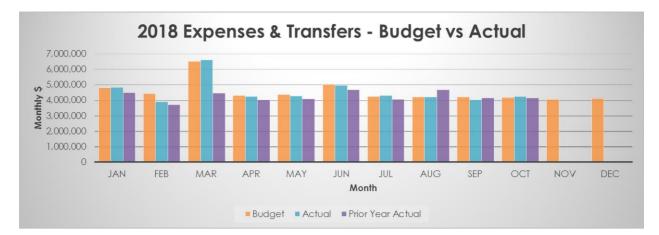

## **YTD EXPENDITURES & TRANSFERS**

Overall, YTD expenditures and transfers are under budget by \$744K (Sep: \$795K).

### Books & Publications

Expenditures on books and publications are below budget by \$132K (Sep: \$125K), at \$4.18M, for the first ten months of the year.

# > Operating & Maintenance

- Building occupancy expenses are under budget by \$158K (Sep: \$129K), mostly related to library square maintenance and security guard costs, which is offset by a negative variance in steam heat and hydro. Activities which were delayed during construction are to be carried out before year-end.
- Equipment and fleet is under budget, offset by higher than budgeted professional fees and recruitment expenses.
- Internal allocations relates to the costs for library square maintenance being transferred from the City. There is a positive variance of \$63K (Sep: \$82K), mainly due to the receipt of insurance proceeds.

# Transfers

The YTD transfers to reserves are over budget mostly due to surpluses in the InfoAction and events/room rentals areas.