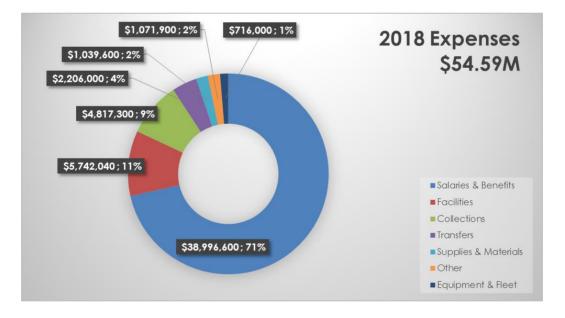

# <u>SUMMARY</u>

The total VPL expenditure and transfer budget for 2018 is \$54.59M. These expenditures and transfers are funded by budgeted revenues of \$7.37M, and City funding of \$47.22M.

Salaries and Benefits, at \$39M, make up over 70% of our expenses.