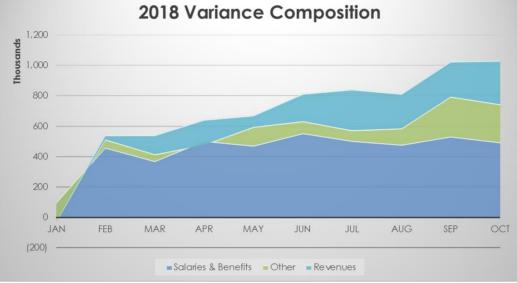

At October 31, the library is under budget for the year by \$1.03M (Sep: \$1.03M). This is due to expenditures and transfers that are lower than budget by \$744K (mainly salaries and benefits), and revenues which are above budget by \$289K.

For the month of October there is an \$8K positive variance. This is comprised of \$58K in revenues that are higher than budget, partially offset by \$50K of expenses and transfers that are higher than budget.