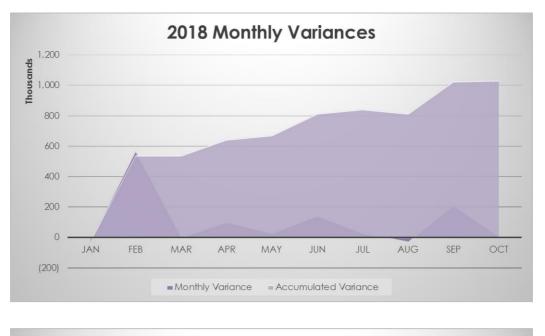

At October 31, the library is under budget for the year by \$1.03M (Sep: \$1.03M). This is due to expenditures and transfers that are lower than budget by \$744K (mainly salaries and benefits), and revenues which are above budget by \$289K.

For the month of October there is an \$8K positive variance. This is comprised of \$58K in revenues that are higher than budget, partially offset by \$50K of expenses and transfers that are higher than budget.