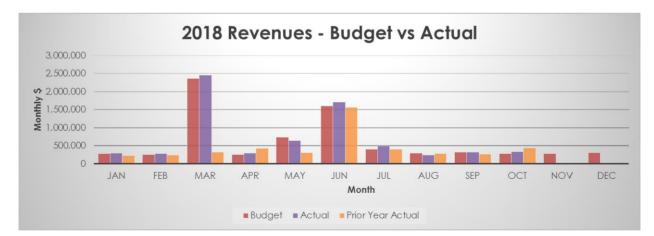

# YTD REVENUES

- Program Fees: Program fees are ahead of budget by \$40K (Sep: \$45K). Photocopier, holds and lost book charge revenues are all higher than budgeted. Fine revenue is slightly lower than budgeted.
- Cost Recoveries, Grants & Donations: Over budget by \$91K (Sep: \$22K). This is mainly due to gifts and grants received, which are above budget by \$107K (Sep: \$41K). The timing of the receipt of donations is difficult to accurately predict, thus there will be fluctuations between budget and actual throughout the year.
- Rental, Lease & Other: Other revenues are over budget \$158K (Sep: \$164K), mainly due to higher than budgeted revenues from event/room rentals and InfoAction.