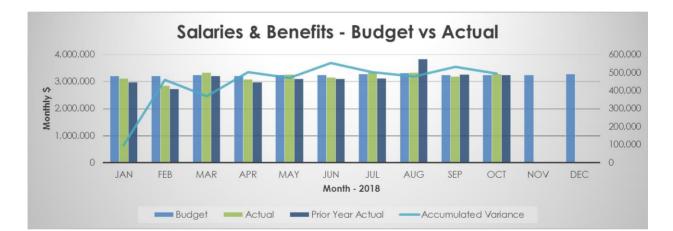

# Salaries & Benefits

Salaries and benefits are under budget by \$496K (Sep: \$532K). There is a positive variance in full-time and fringe benefits, partially offset by hourly and part-time staff costs, which are above budget due to hourly and part-time staff being used to temporarily fill full-time positions.