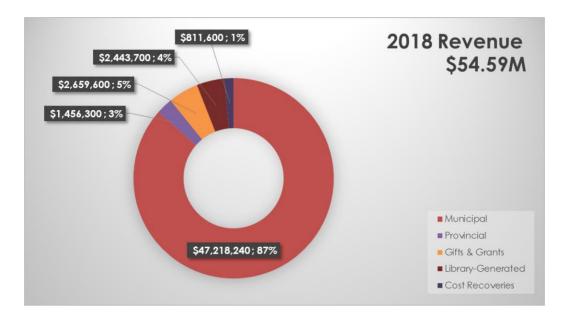

# <u>SUMMARY</u>

The total VPL expenditure and transfer budget for 2018 is \$54.59M. These expenditures and transfers are funded by budgeted revenues of \$7.37M, and City funding of \$47.22M.

Salaries and Benefits, at \$39M, make up over 70% of our expenses.